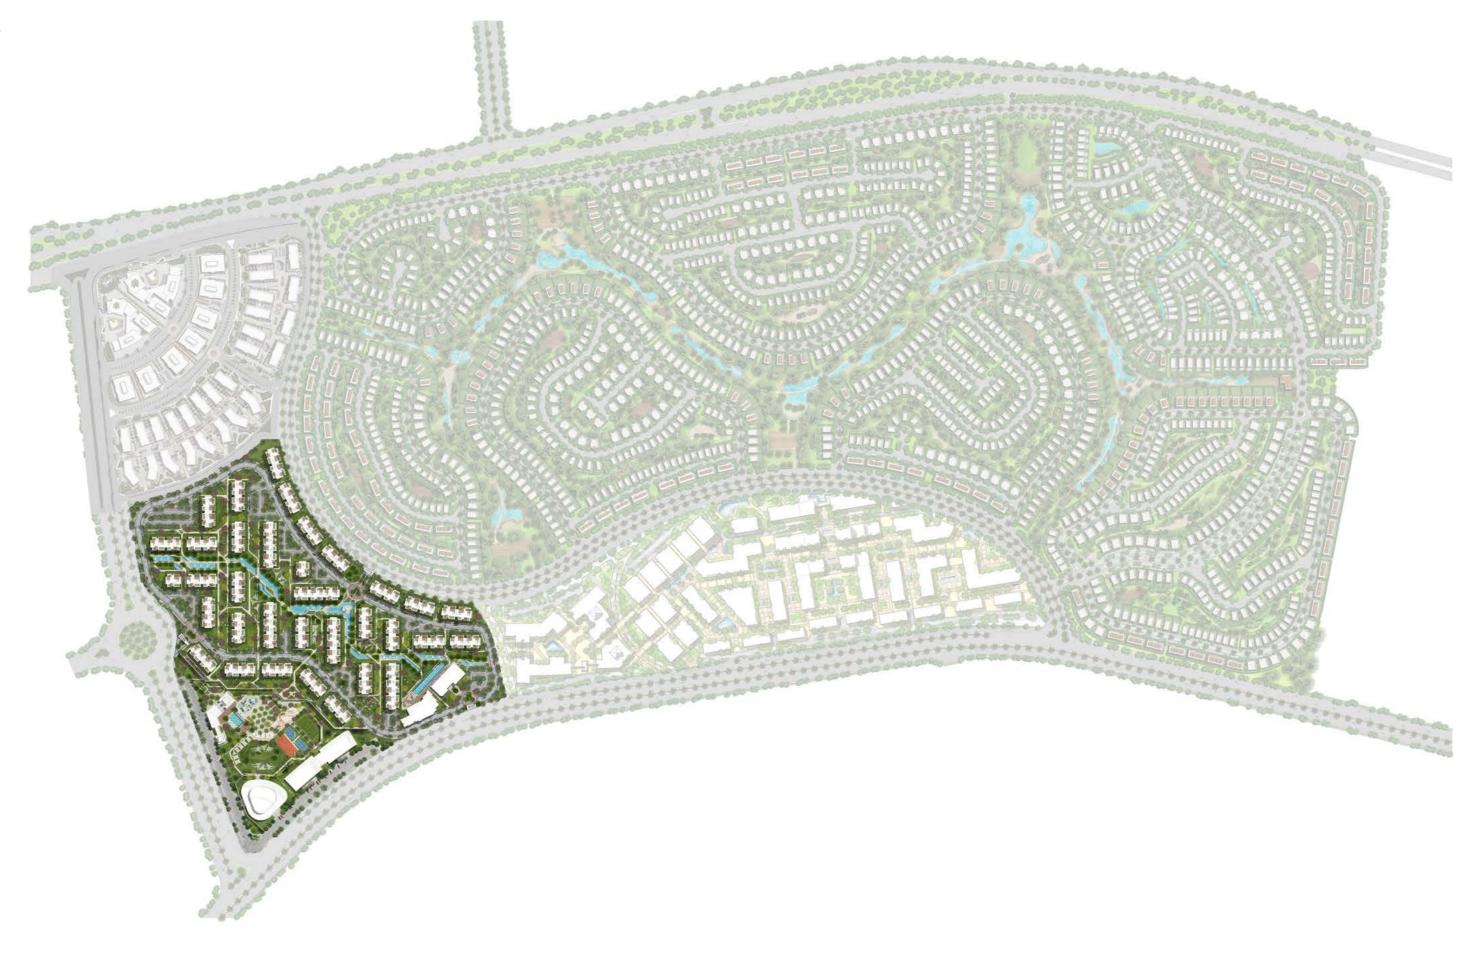

# INTRO DUCTION

MORE Residences elevated homes offer 450 acres of unparalleled views, composed of fresh greenery and tranquil waters. Flying above the natural landscape, they provide an ideal getaway from the rushed timing of life.

MORE Residences welcomes you to a 50-acre spread, as it breathes open spaces up to 83%. Underneath your new living sanctuary, friendly pools and inviting club views mix lively greens with restful blues. Pedestrian trails unravel through plant life, encouraging an energetic mindset. The magical serviced residences are cuddled by nature and bring the treasure of real hospitality to life.