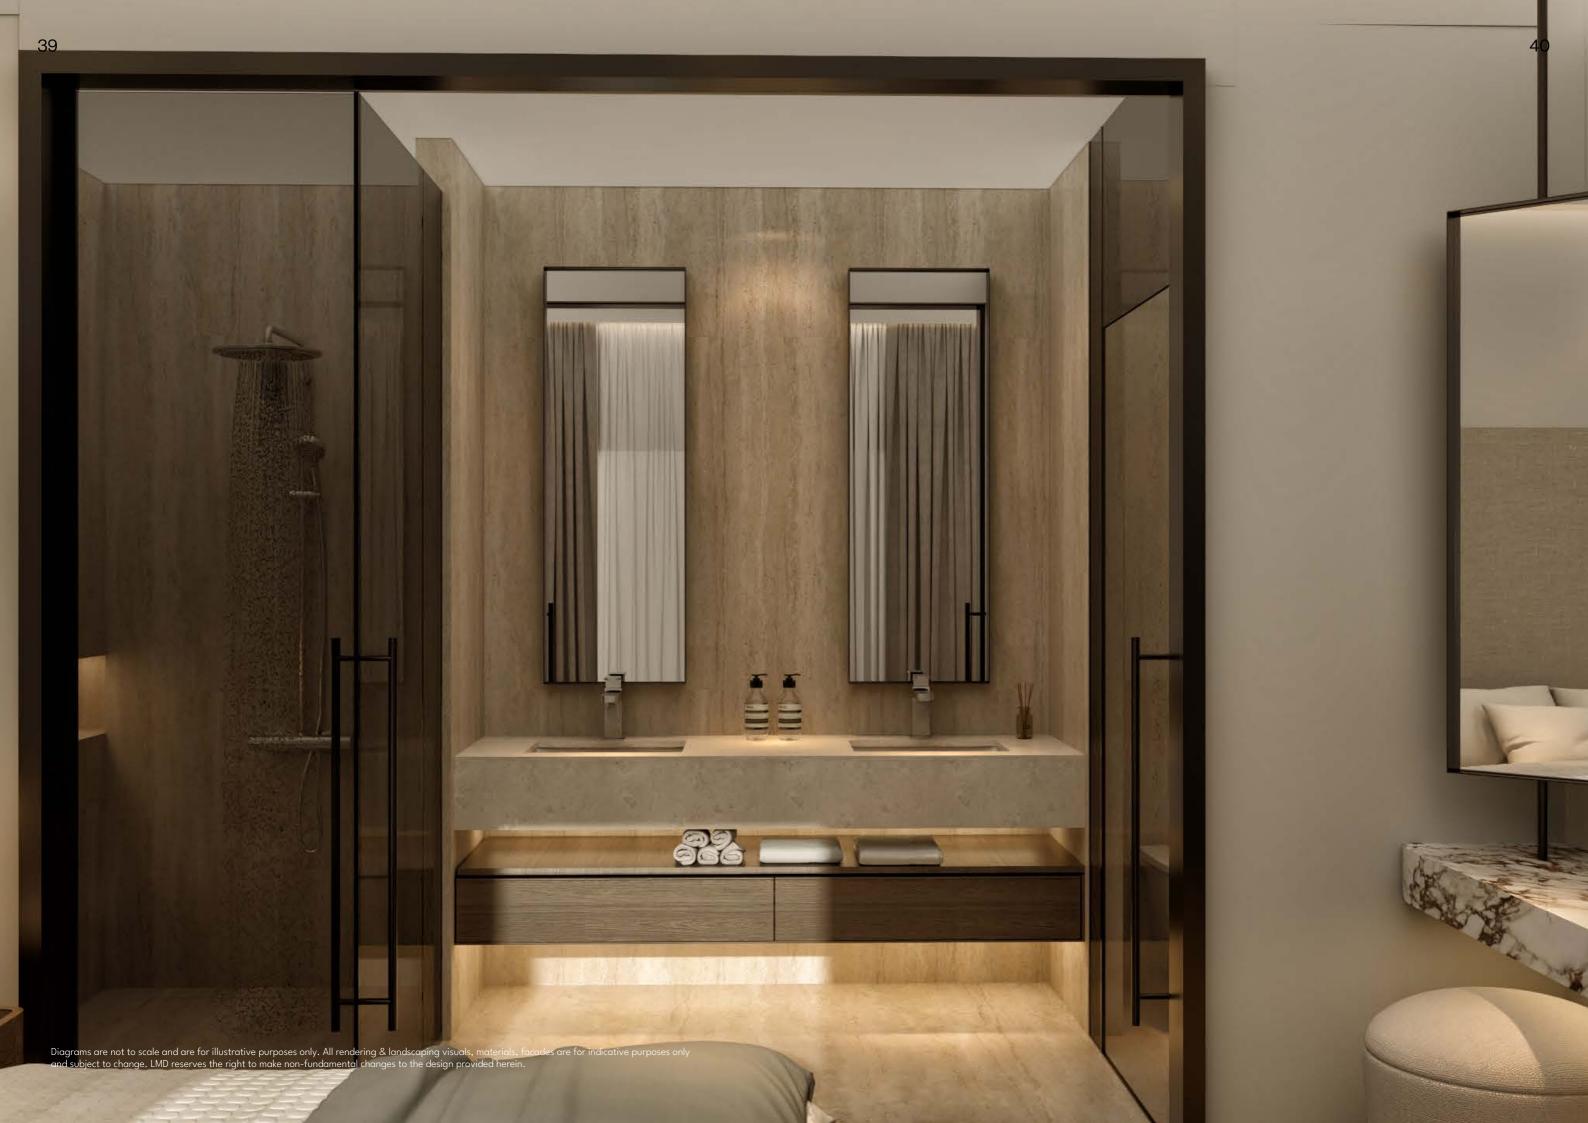

Contraction of the local distance of the loc

41

\*\*

ENTRANCE: Local marble floors, painted walls & ceilings LOBBICJ: Local marble floors, painted walls & ceilings **STAIRJ**: Local marble floors, painted walls & ceilings **UNIT DOOR***f*: Wooden **Reception AREAJ:** Porcelain tiles or local marble floors, painted walls & ceilings **KITCHEN:** Ceramic tile floors & walls, painted ceilings BATHROOM // TOILET /: Ceramic tile floors & walls, painted ceilings, Ideal Standard/ Duravit or equivalent fixtures **BEDROOMJ:** HDF floors, painted walls & ceilings

## FINISHING Specs