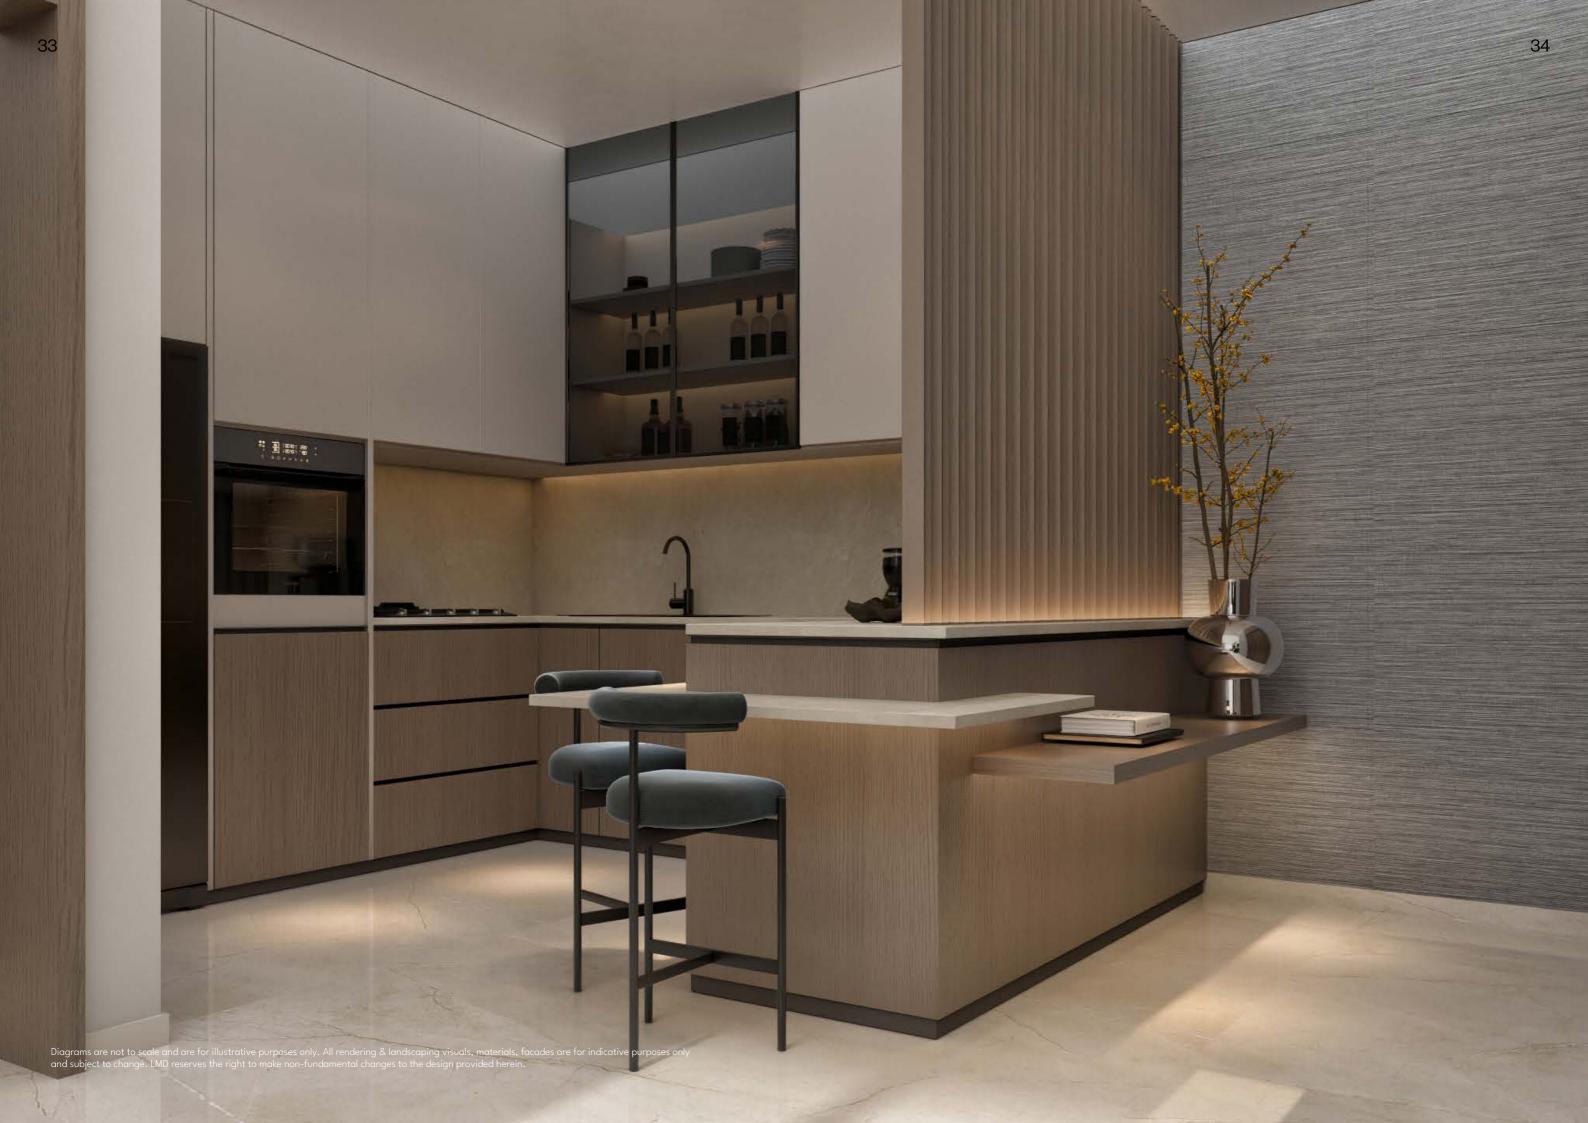

Contraction of the local distance of the loc

41

\*\*

ENTRANCE: Local marble floors, painted walls & ceilings LOBBICJ: Local marble floors, painted walls & ceilings **STAIRJ**: Local marble floors, painted walls & ceilings **UNIT DOOR***f*: Wooden **Reception AREAJ:** Porcelain tiles or local marble floors, painted walls & ceilings **KITCHEN:** Ceramic tile floors & walls, painted ceilings BATHROOM // TOILET /: Ceramic tile floors & walls, painted ceilings, Ideal Standard/ Duravit or equivalent fixtures **BEDROOMJ:** HDF floors, painted walls & ceilings