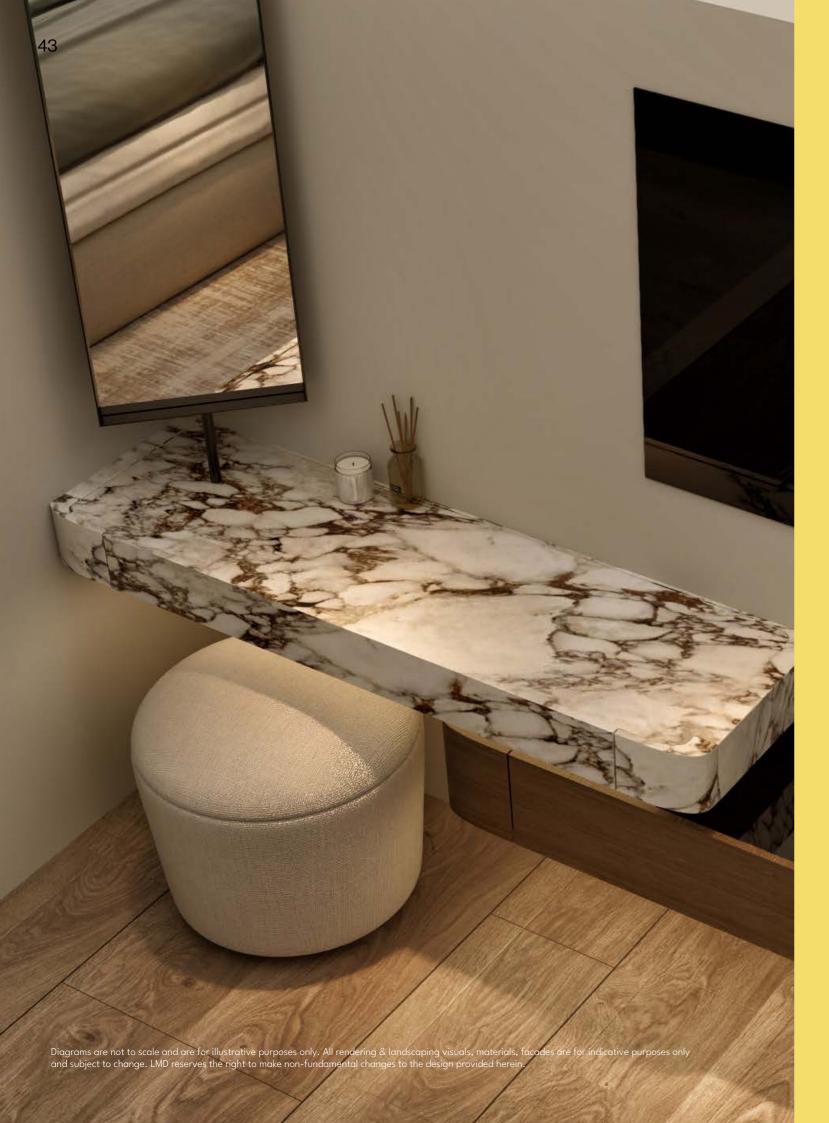

Contraction of the local distance of the loc

41

\*\*

ENTRANCE: Local marble floors, painted walls & ceilings LOBBICJ: Local marble floors, painted walls & ceilings **STAIRJ**: Local marble floors, painted walls & ceilings **UNIT DOOR***f*: Wooden **Reception AREAJ:** Porcelain tiles or local marble floors, painted walls & ceilings **KITCHEN:** Ceramic tile floors & walls, painted ceilings BATHROOM // TOILET /: Ceramic tile floors & walls, painted ceilings, Ideal Standard/ Duravit or equivalent fixtures **BEDROOMJ:** HDF floors, painted walls & ceilings

## FINISHING Specs