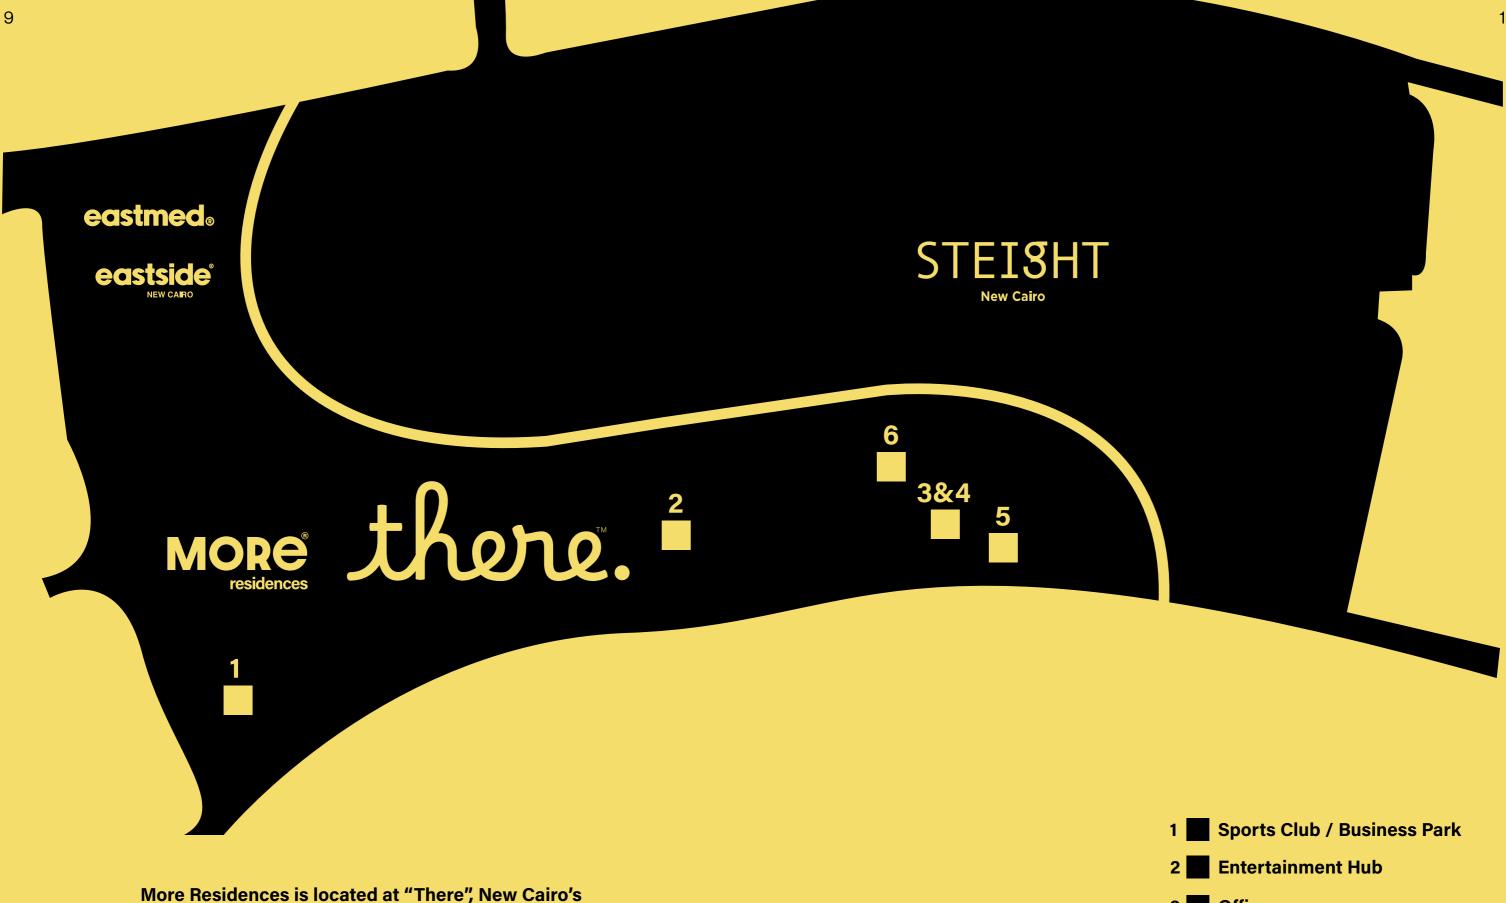

- 3 Offices
- 4 Retail and F&B
- 5 Showrooms
- 6 Hospitality & Serviced Residences

| С           | 15 mins |
|-------------|---------|
| liopolis    | 5 mins  |
| khna Road   | 25 mins |
| iro Airport | 10 mins |
| w Capital   | 25 mins |
| adi         | 30 mins |
| e Ninety    | 20 mins |
| wntown      | 40 mins |
| ixty        | 15 mins |
|             |         |