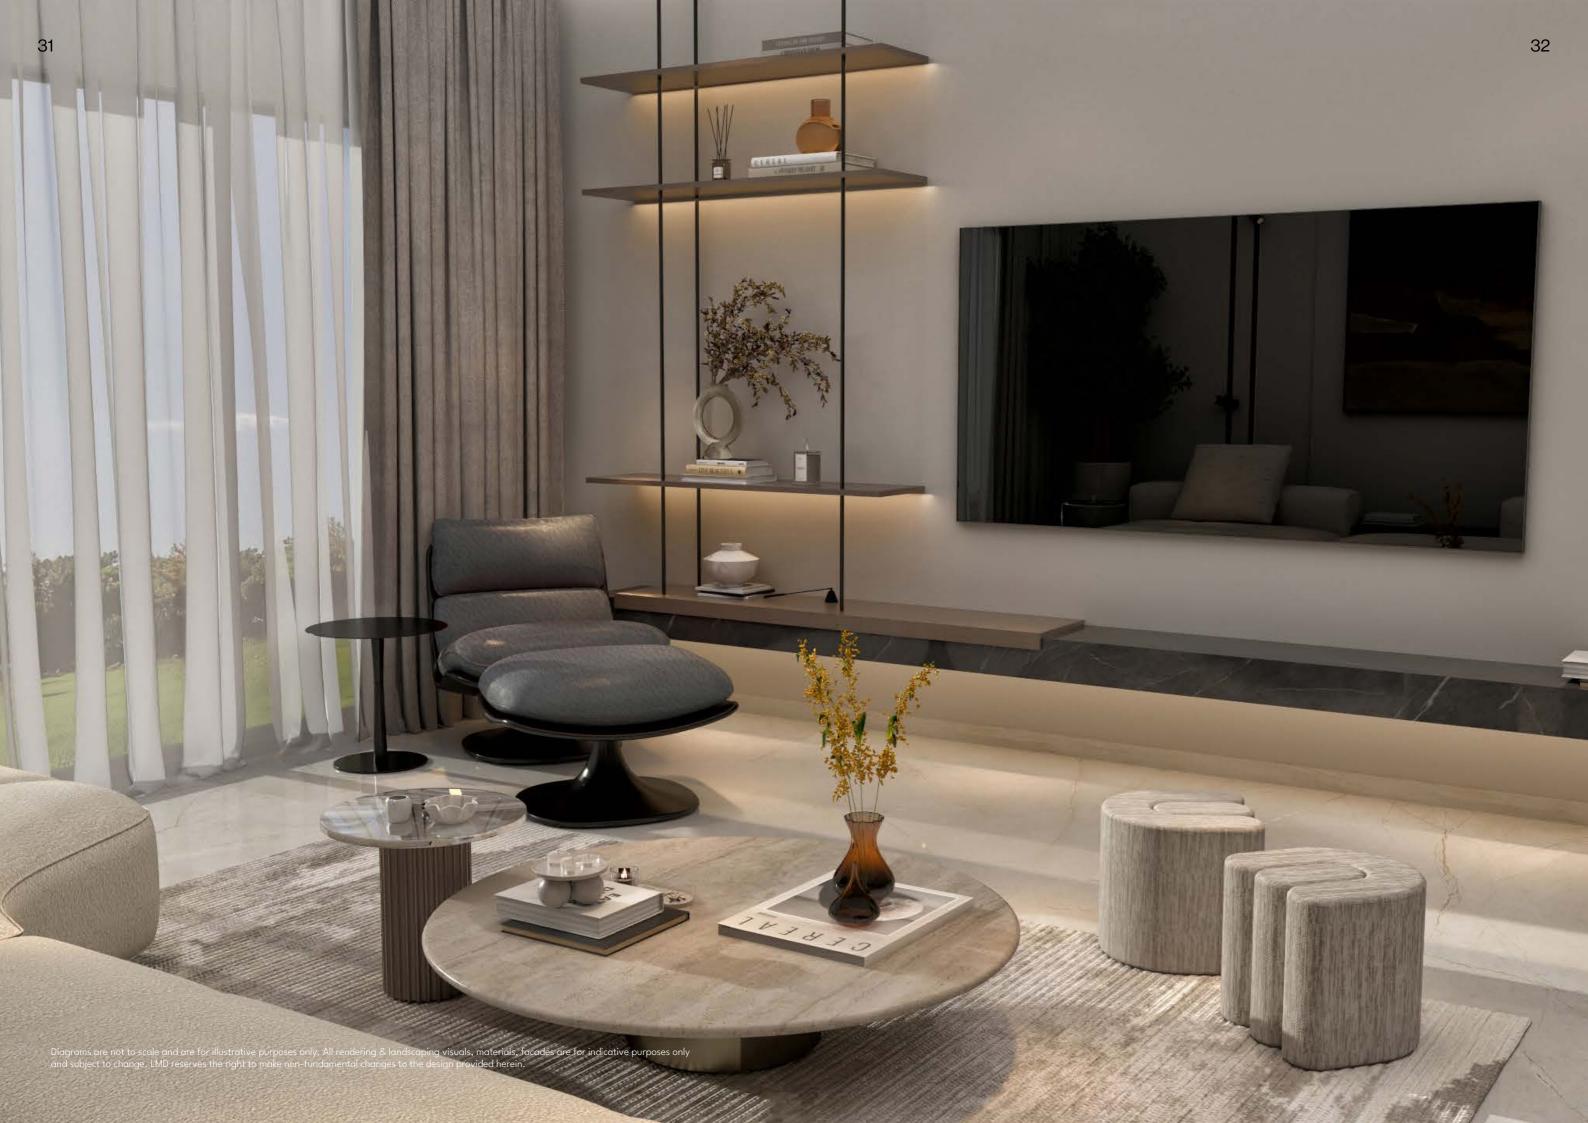

Contraction of the local distance of the loc

41

\*\*

ENTRANCE: Local marble floors, painted walls & ceilings LOBBICJ: Local marble floors, painted walls & ceilings **STAIRJ**: Local marble floors, painted walls & ceilings **UNIT DOOR***f*: Wooden **Reception AREAJ:** Porcelain tiles or local marble floors, painted walls & ceilings **KITCHEN:** Ceramic tile floors & walls, painted ceilings BATHROOM // TOILET /: Ceramic tile floors & walls, painted ceilings, Ideal Standard/ Duravit or equivalent fixtures **BEDROOMJ:** HDF floors, painted walls & ceilings