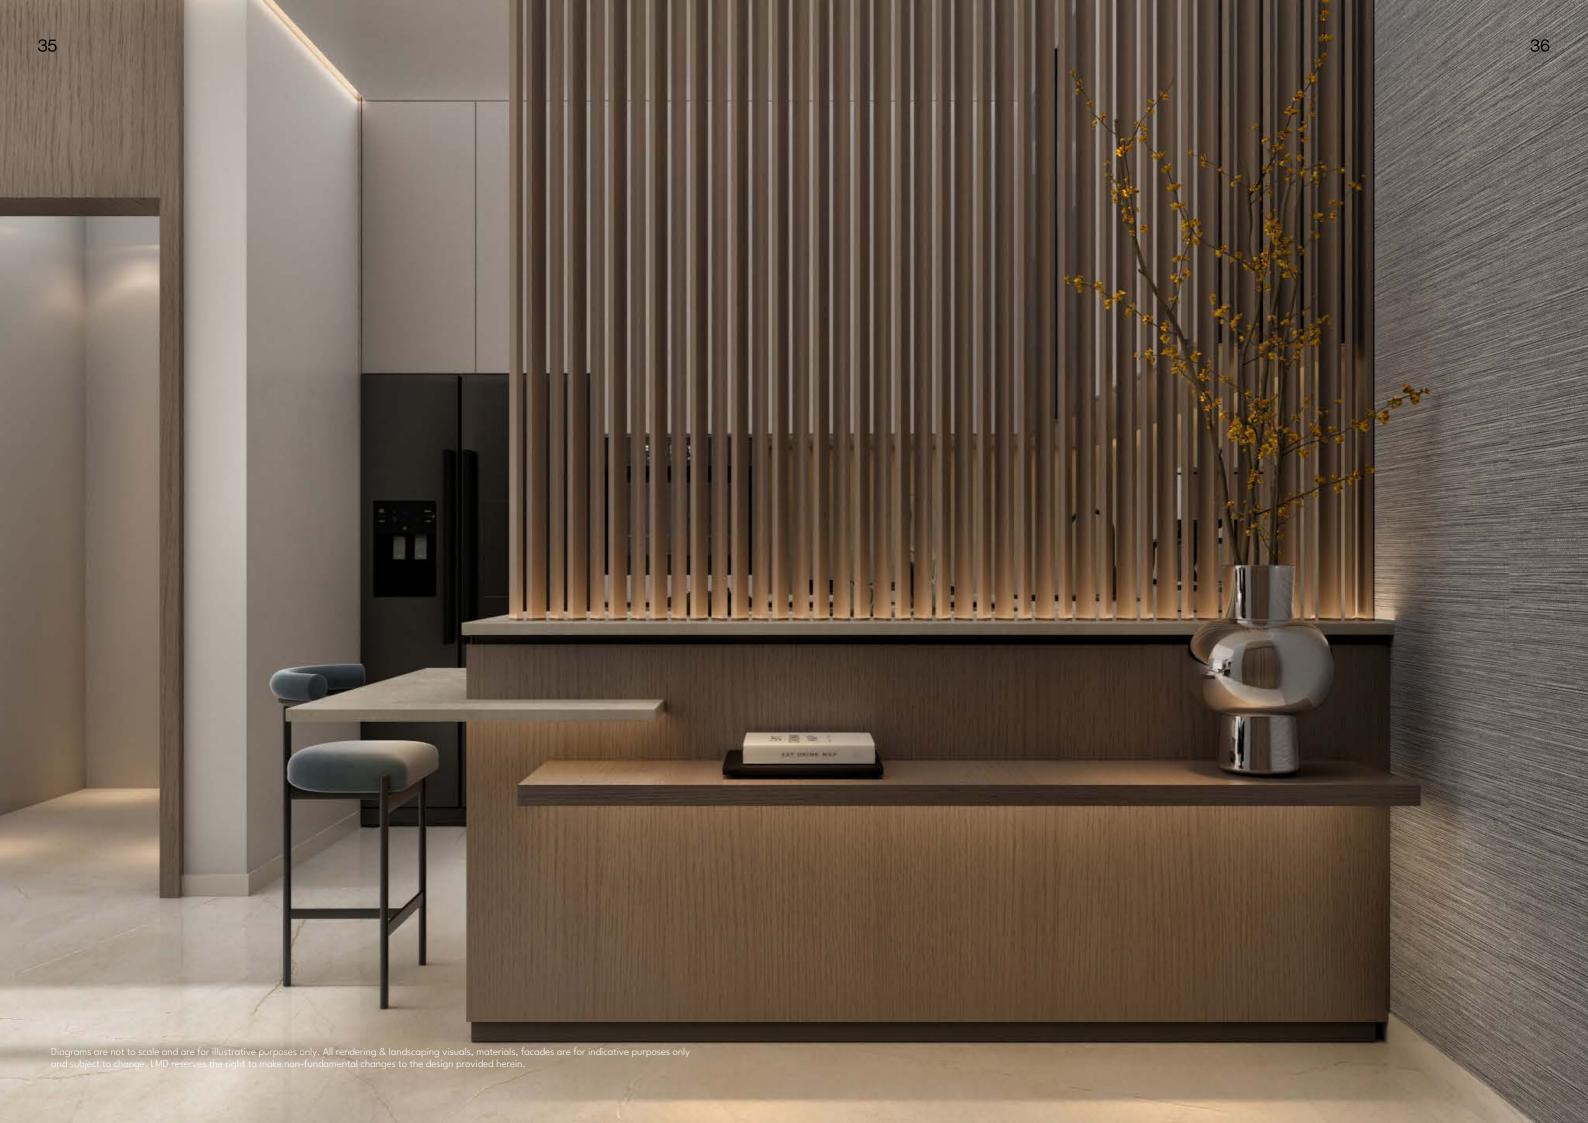

Contraction of the local distance of the loc

41

\*\*

ENTRANCE: Local marble floors, painted walls & ceilings LOBBICJ: Local marble floors, painted walls & ceilings **STAIRJ**: Local marble floors, painted walls & ceilings **UNIT DOOR***f*: Wooden **Reception AREAJ:** Porcelain tiles or local marble floors, painted walls & ceilings **KITCHEN:** Ceramic tile floors & walls, painted ceilings BATHROOM // TOILET /: Ceramic tile floors & walls, painted ceilings, Ideal Standard/ Duravit or equivalent fixtures **BEDROOMJ:** HDF floors, painted walls & ceilings