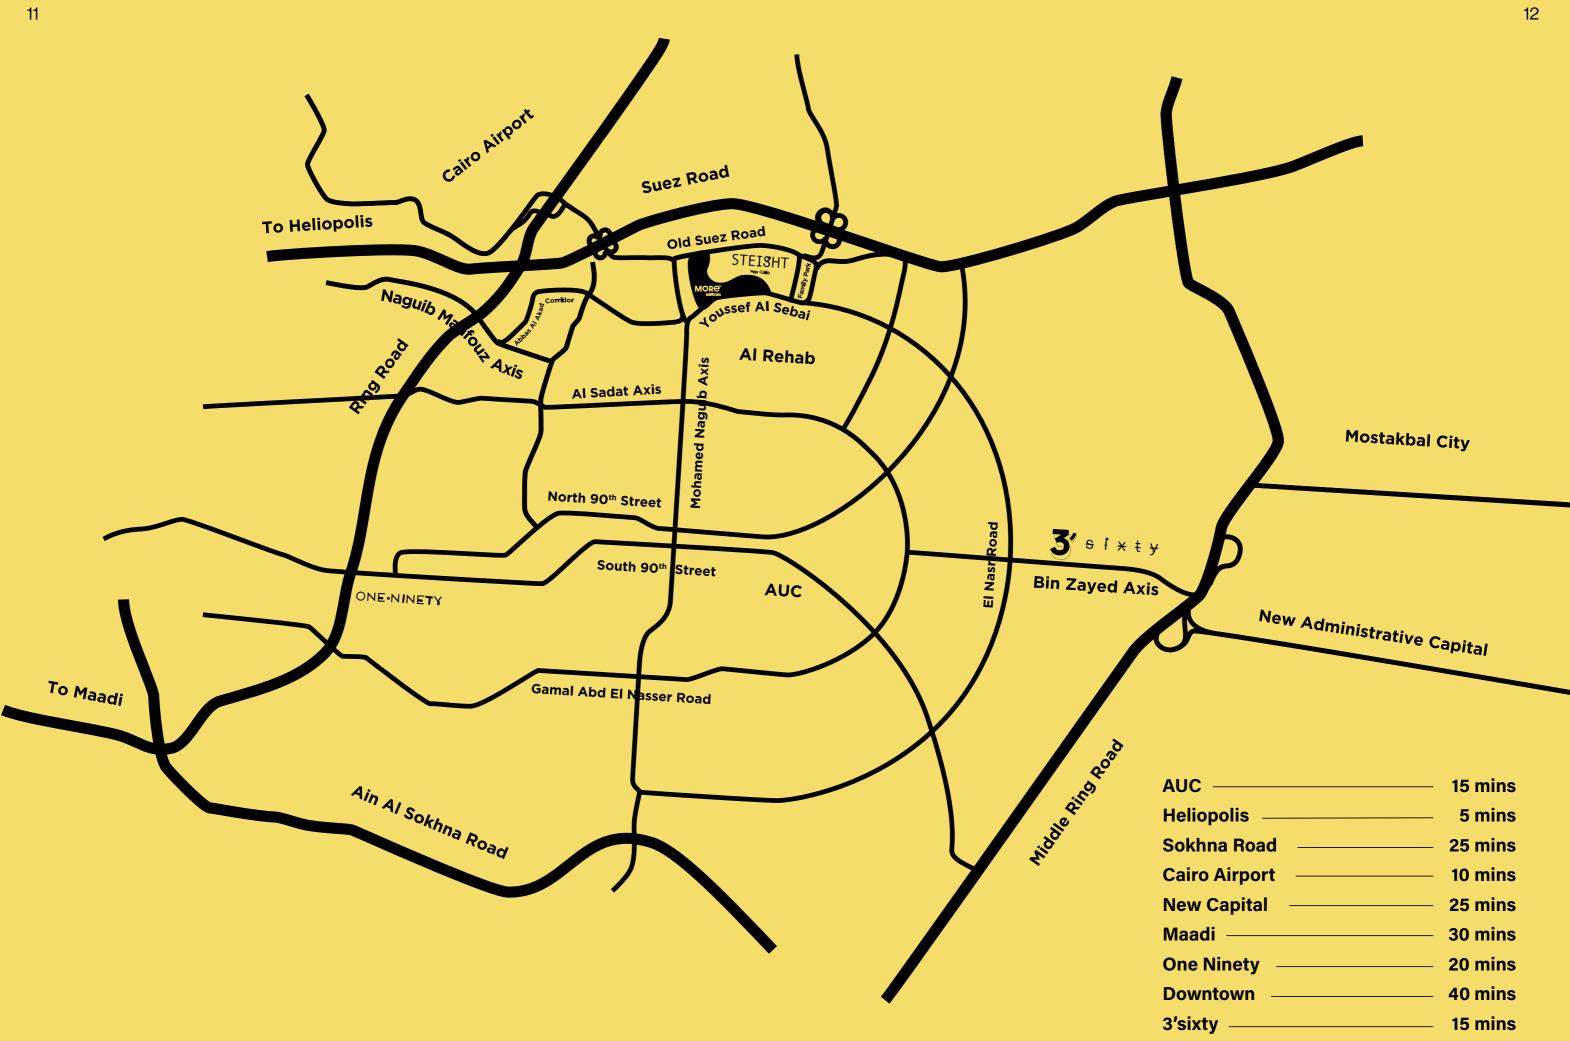

- 3 Offices
- 4 Retail and F&B
- 5 Showrooms
- 6 Hospitality & Serviced Residences

| С           | 15 mins |
|-------------|---------|
| liopolis    | 5 mins  |
| khna Road   | 25 mins |
| iro Airport | 10 mins |
| w Capital   | 25 mins |
| adi         | 30 mins |
| e Ninety    | 20 mins |
| wntown      | 40 mins |
| ixty        | 15 mins |
|             |         |