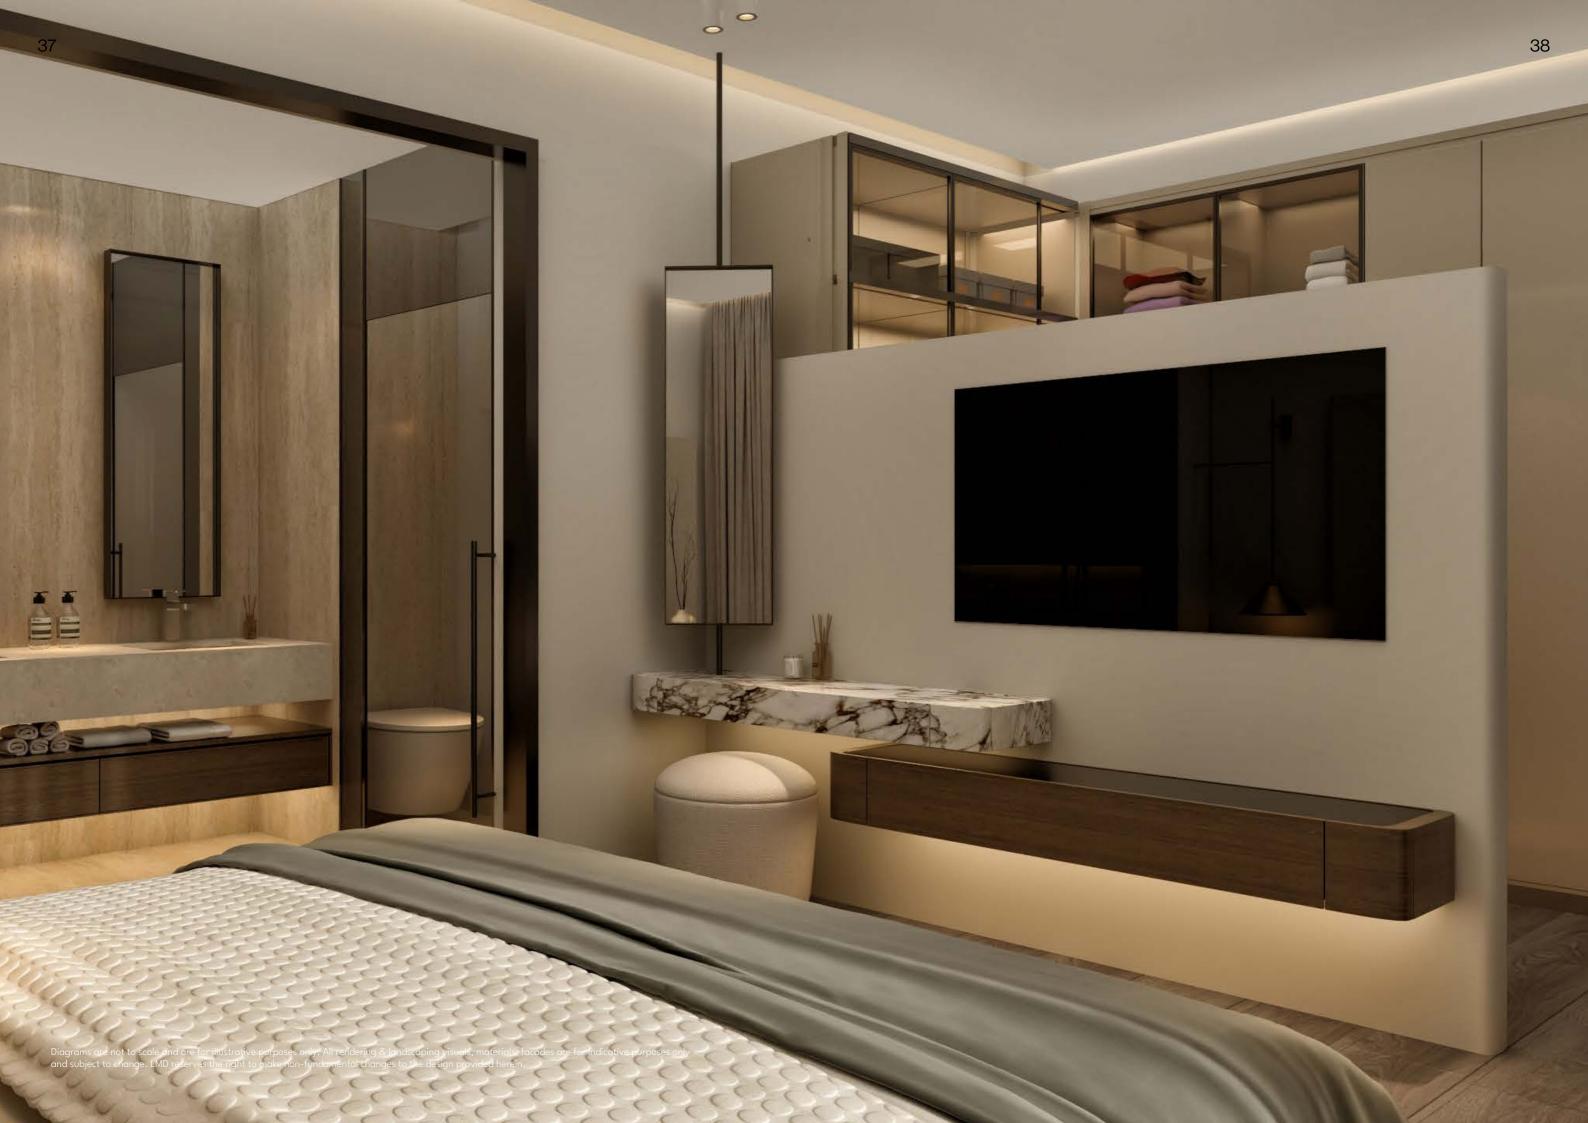

Contraction of the local distance of the loc

41

\*\*

ENTRANCE: Local marble floors, painted walls & ceilings LOBBICJ: Local marble floors, painted walls & ceilings **STAIRJ**: Local marble floors, painted walls & ceilings **UNIT DOOR***f*: Wooden **Reception AREAJ:** Porcelain tiles or local marble floors, painted walls & ceilings **KITCHEN:** Ceramic tile floors & walls, painted ceilings BATHROOM // TOILET /: Ceramic tile floors & walls, painted ceilings, Ideal Standard/ Duravit or equivalent fixtures **BEDROOMJ:** HDF floors, painted walls & ceilings

## FINISHING Specs